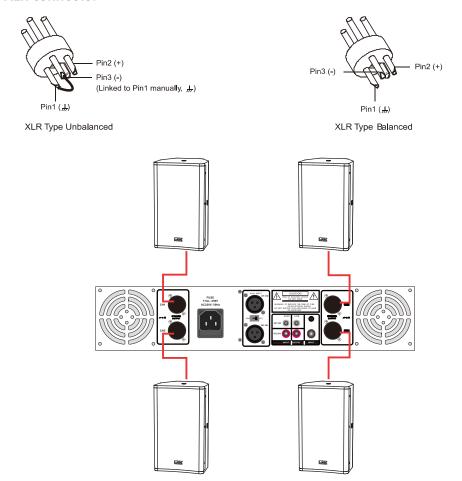

#### **Wire Connections**

Either the 1/4" TRS phone jack or XLR connector can be wired in balanced and unbalanced modes, which will be determined by the actual application status, please wire your system as the following wiring examples:

#### For XLR connector