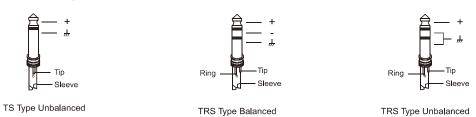

#### **Wire Connections**

Either the 1/4" TRS phone jack or XLR connector can be wired in balanced and unbalanced modes, which will be determined by the actual application status, please wire your system as the following wiring examples:

#### For 1/4 "Phone jack