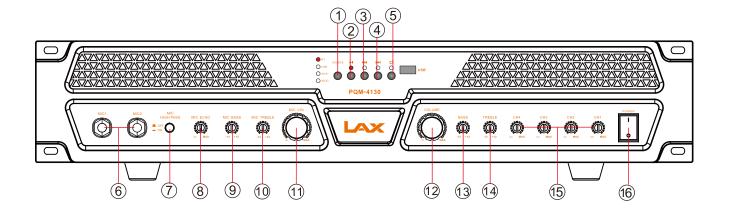

#### FRONT-PANEL FUNCTIONS

- 1.Input source switch.
- 2. PLAY/PAUSE
- 3. PREV
- 4. NEXT
- 5. REPEAT
- 6. Mic input jack
- 7. Microphone High-pass switch
- 8. Echo volume-adjust the reverberation level of the voice.
- 9. Mic bass is used to adjust mic.1 and mic.2 low freq. Tone.
- 10. Mic treble is used to adjust mic.1 and mic.2 high freq. Tone.
- 11. Mic volume is used to adjust mic. 1 and mic. 2 volume.
- 12. Volume-adjust the level of the music sound
- 13. Bass adjust the low freq, tone of the sound
- 14. Treble adjust the hi freq, tone of the sound.
- 15. CH1-CH4 music volume independent control
- 16.ON/OFF switch