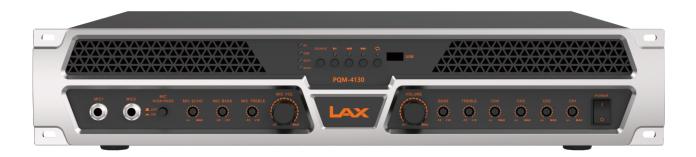

#### FRONT-PANEL FUNCTIONS

- 1.Input source switch.
- 2. PLAY/PAUSE
- 3. PREV
- 4. NEXT
- 5. REPEAT
- 6. Mic input jack
- 7. Microphone High-pass switch
- 8. Echo volume-adjust the reverberation level of the voice.
- 9. Mic bass is used to adjust mic.1 and mic.2 low freq. Tone.
- 10. Mic treble is used to adjust mic.1 and mic.2 high freq. Tone.
- 11. Mic volume is used to adjust mic. 1 and mic. 2 volume.
- 12. Volume-adjust the level of the music sound
- 13. Bass adjust the low freq, tone of the sound
- 14. Treble adjust the hi freq, tone of the sound.
- 15. CH1-CH4 music volume independent control
- 16.ON/OFF switch

#### **BACK-PANEL FUNCTIONS**

- 1.FAN
- 2.SPEAKER A & B-Connect  $8\Omega$  speaker A&B to these terminal.
- 3.AC POWER LINE-Connect the power plug to 220V/50Hz AC Line.
- 4.AUX1 Audio Input Jack
- 5.AUX2 Audio Input Jack
- 6.LINE Audio Output Jack
- 7. Alarm Priority Input Jack And Volume Control