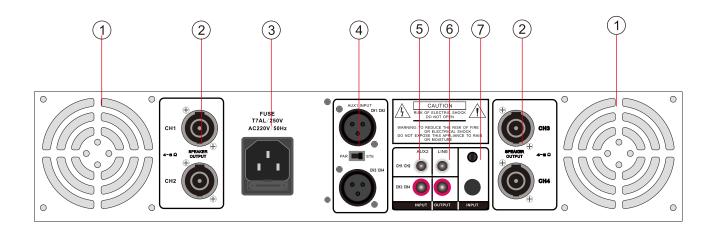

#### **BACK-PANEL FUNCTIONS**

- 1.FAN
- 2.SPEAKER A & B-Connect  $8\Omega$  speaker A&B to these terminal.
- 3.AC POWER LINE-Connect the power plug to 220V/50Hz AC Line.
- 4.AUX1 Audio Input Jack
- 5.AUX2 Audio Input Jack
- 6.LINE Audio Output Jack
- 7. Alarm Priority Input Jack And Volume Control