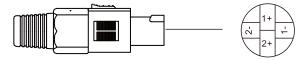

#### For Passive Speaker Cabinets

Please only use the power connectors to make connections with other signal source equipment for the passive speaker cabinets. The power connector has four terminals:1+, 1-, 2+, 2-.

In our cabinets, only 1+/1- are used to connect the Speaker+/Speaker-, and 2+/2- are not used.