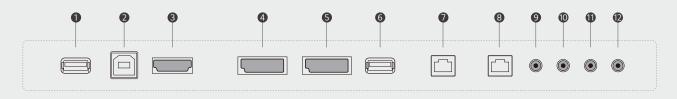

#### CONNECTIVITY

- 1 TOUCH USB IN
- 2 TOUCH OUT (PC)
- 3 HDMI IN
- 4 DP IN
- **5** DP OUT
- **6** USB IN (USB 2.0)
- **7** LAN IN
- 8 LAN OUT
- IR IN

- **1** RS-232C IN
- 1 RS-232C OUT
- AUDIO OUT

<sup>\*</sup> Installation accessories are not supplied by LG.

<sup>\*</sup> Jack Panels may differ from the above image, so please contact LG sales team to verify before ordering.