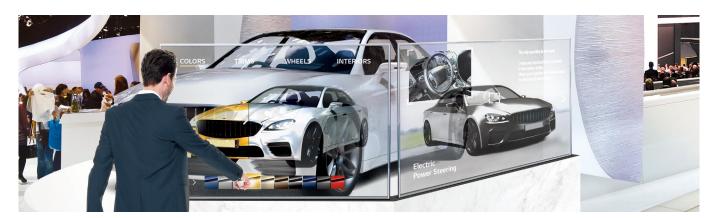

#### Intuitive P-Cap Touch

By adding P-Cap touch sensor film to the display, the utilization possibilities expand to various industries where customer interaction services are demanding. Users could enjoy its fascinating content using their fingertips with no lag.

#### High Transparency

LG's OLED technology makes the Transparent OLED Touch Signage have slimmer structure without backlight unit nor a liquid crystal layer, achieving high transparency of 33% even with P-Cap touch film. While clearly showing objects behind the screen, it overlays the relevant information right before them.