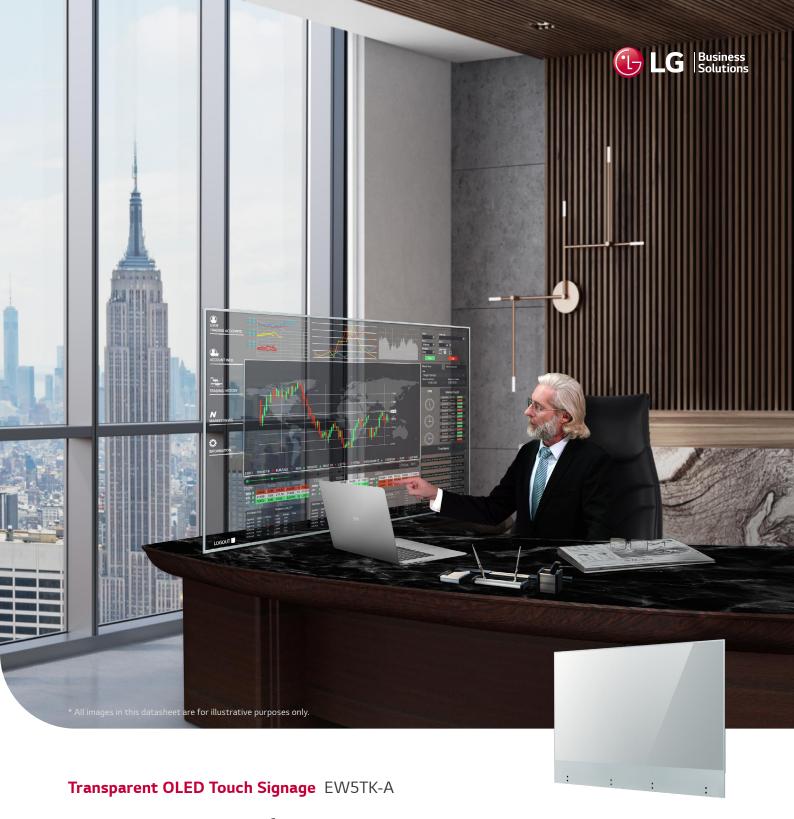

## A New Level of See-through View

Imagination becomes reality

LG Transparent OLED Signage illuminates spaces that once were hidden away behind the display, completely harmonizing with its surroundings.

Boasting vivid and clear colors with high transparency, this display provides visual enhancements to objects placed behind it, giving viewers an impressive "wow" factor.

Not only that, it can respond according to viewers' touch, which has great potential for various applications where customer interactions are required.

#### Accurate and Vivid Colors

Featuring self-lighting pixels, the display maintains vivid colors and high contrast ratio even when the display becomes transparent. It brings content to life from wide viewing angles, and the content blends into its surroundings seamlessly and naturally.

#### High Transparency

LG's OLED technology makes the Transparent OLED Touch Signage have slimmer structure without backlight unit nor a liquid crystal layer, achieving high transparency of 33% even with P-Cap touch film. While clearly showing objects behind the screen, it overlays the relevant information right before them.