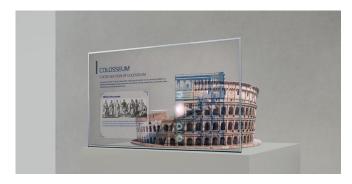

#### High Transparency

LG's OLED technology makes the Transparent OLED Touch Signage have slimmer structure without backlight unit nor a liquid crystal layer, achieving high transparency of 33% even with P-Cap touch film. While clearly showing objects behind the screen, it overlays the relevant information right before them.

#### Expandable Design

LG Transparent OLED Touch Signage is designed as a semi-assembled display, meaning you can install it in various ways to fit into existing structures and spaces. With a variety of forms of installation\*, it can complement any venue in which it is installed.