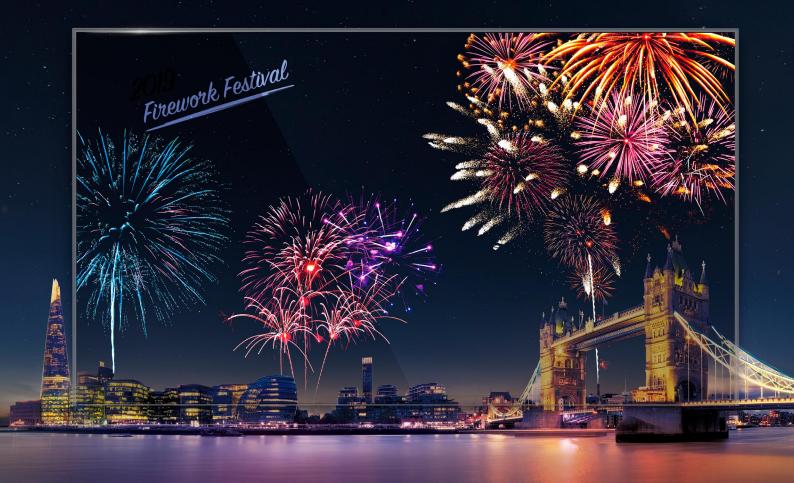

## A New Level of See-through View

Imagination becomes reality

LG Transparent OLED Signage illuminates spaces that once were hidden away behind the display, completely harmonizing with its surroundings.

Boasting vivid and clear colors with high transparency, this display provides visual enhancements to objects placed behind it, giving viewers an impressive "wow" factor.

Not only that, it can respond according to viewers' touch, which has great potential for various applications where customer interactions are required.

#### High Transparency

LG's OLED technology makes the Transparent OLED Touch Signage have slimmer structure without backlight unit nor a liquid crystal layer, achieving high transparency of 33% even with P-Cap touch film. While clearly showing objects behind the screen, it overlays the relevant information right before them.