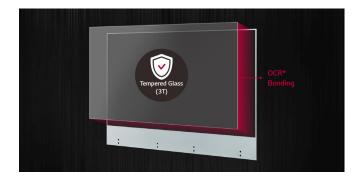

#### **Protective Tempered Glass**

Touching a display directly can cause damage or scratches. The tempered front glass protects product from such external impacts and its anti-shatter glass is designed to minimize customers' injuries.

\* Optically Clear Resin