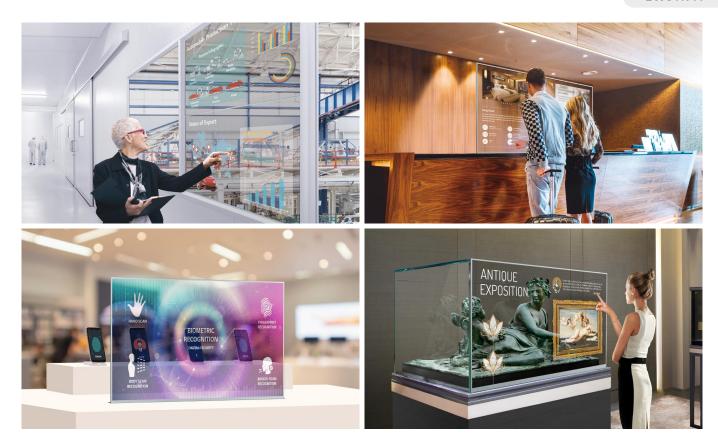

#### Expandable Design

LG Transparent OLED Touch Signage is designed as a semi-assembled display, meaning you can install it in various ways to fit into existing structures and spaces. With a variety of forms of installation\*, it can complement any venue in which it is installed.

\* All images are for illustrative purposes only.