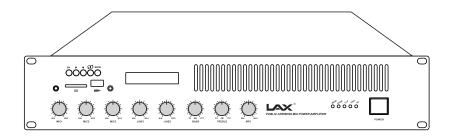

#### [PRODUCT FEATURES]

- 1、With constant voltage output of 100V;
- 2、 3-way MIC input, MIC 1 can be input preferentially;
- 3、 2-way line input, 1-way REC output;
- 4、 Constant voltage output;
- 5、 display screen can display machine working temperature, MP3, Bluetooth, volume, mode state;
- 6、 Five LEDs show the working state of the machine;
- 7. With DC protection, overload protection, short-circuit protection, overheating protection, limiting protection, soft start protection, the machine performance is safer;
- 8、 Using a large number of high-precision SMD devices, automatic production process, product reliability is higher;
- 9、High efficiency ring transformer with magnetic shielding layer is adopted to effectively resist interference;
- 10. Automatic variable speed fan and optimized heat dissipation system make the performance of the machine more stable.
- 11、Bluetooth frequency: 2400 2483,5 MHz.
- 12、The radio does not contain radio emitting devices.
- 13、Transmitter output power is not exceeding 100 mW".

#### [PRODUCT PARAMETERS]

| MODEL                           |                            | LP-8731Ⅲ             | LP-8732Ⅲ | LP-8733Ⅲ |  |  |
|---------------------------------|----------------------------|----------------------|----------|----------|--|--|
| RATED POWER<br>1KHz,1% THD+N    | OUTPUT<br>POWER            | 70W                  | 130W     | 260W     |  |  |
|                                 | CONSTANT<br>VOLTAGE OUTPUT | 100V                 |          |          |  |  |
| FREQUENCY RESPONSE              |                            | 60Hz-20kHz, ±3dB     |          |          |  |  |
| DEGREE OF DISTORTION<br>(THD+N) |                            | ≤0.25% 1KHz LINE     |          |          |  |  |
| SIGNAL TO NOISE RATIO           |                            | ≥75dB                |          |          |  |  |
| LINE INPUT SENSITIVITY          |                            | 300mV                |          |          |  |  |
| MIC INPUT SENSITIVITY           |                            | 45mV                 |          |          |  |  |
| POWER INPUT                     |                            | 220-230VAC 50Hz      |          |          |  |  |
| DIMENSIONS (WXDXH)              |                            | 88mm × 483mm × 148mm |          |          |  |  |
| NET WEIGHT                      |                            | 4.5Kg                | 4.5Kg    | 5.5Kg    |  |  |