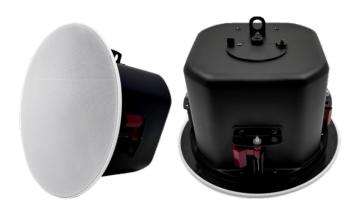

#### **OUTSIDE DRAWING**

#### **MOUNTING SIDE TYPE:**

1.Cut a 240mm hole in the ceiling.

3. Remove the product mesh.

5. Reinstall the net.

2.Secure the safety rope to the rebar or bolt near the horn opening to prevent the horn from falling.

 Connect the audio signal cable, install the product on the ceiling according to the pre-opened hole, and screw to fix the tongue to the ceiling.