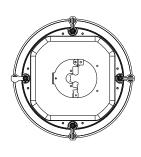

#### **OUTSIDE DRAWING**







#### **MOUNTING SIDE TYPE:**

1.Cut a 240mm hole in the ceiling.



3. Remove the product mesh.



5. Reinstall the net.



2.Secure the safety rope to the rebar or bolt near the horn opening to prevent the horn from falling.



 Connect the audio signal cable, install the product on the ceiling according to the pre-opened hole, and screw to fix the tongue to the ceiling.





## Ceiling Speaker

# **OPERATING MANUAL**



(Appearance is for reference only, see the physical)

Manufacturer: Guangzhou Ruifeng Digital Technology Co., LTD Address: No. 10, Shiliou Section, Lian Road, Shiliou Town, Panyu District, Guangzhou City

### TOP SUCTION SPEAKER SYSTEM

# Series application

A place in a store, department store, school, office, hotel, restaurant

### **Product features**

The surface us