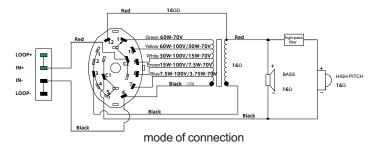

ddress: No. 10, Shiliou Section, Lian Road, Shiliou Town, Panyu District, Guangzhou City

### TOP SUCTION SPEAKER SYSTEM

# Series application

A place in a store, department store, school, office, hotel, restaurant

### **Product features**

The surface uses beautiful black coating and white net cover, fashion exquisite appearance can be with modern

The interior decoration is perfectly integrated to complement each other.

The panel is made of high strength ABS material, and the back shell is made of metal process, which is strong and reliable.

The internal design of the system can provide professional sound performance, reflecting extraordinary voice and Music reproduction effect.

Simple and convenient power setting, easy operation. Suitable for many occasions.

## Schematic diagram



## Technical specification

| Frequency Response  | 90Hz ~ 20kHz                                                  |
|---------------------|---------------------------------------------------------------|
| Sensitivity (1W/1M) | 90dB                                                          |
| Nominal Resistance  | 1.3kΩ/667Ω/333Ω/167Ω (100V)<br>1.3kΩ/667Ω/333Ω/167Ω/83Ω (70V) |
| Rated Power         | 60W                                                           |
| Power Tap           | 7.5W/15W/30W/60W (100V)<br>3.75W/7.5W/15W/30W/60W (70V)       |
| SPL                 | 107dB                                                         |
| Size                | Ф267 x 162mm                                                  |
| Weight              | 3.44kg