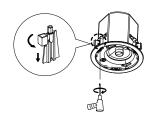

#### **MOUNTING SIDE TYPE:**

1.Cut a 240mm hole in the ceiling.

3. Remove the product mesh.

5. Reinstall the net.

2.Secure the safety rope to the rebar or bolt near the horn opening to prevent the horn from falling.

 Connect the audio signal cable, install the product on the ceiling according to the pre-opened hole, and screw to fix the tongue to the ceiling.

## Ceiling Speaker