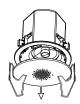

#### **OUTSIDE DRAWING**

#### **MOUNTING SIDE TYPE:**

1.Cut a 240mm hole in the ceiling.

3. Remove the product mesh.

5. Reinstall the net.

2.Secure the safety rope to the rebar or bolt near the horn opening to prevent the horn from falling.