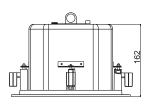

#### **OUTSIDE DRAWING**

## Technical specification

| Frequency Response  | 90Hz ~ 20kHz                                                  |
|---------------------|---------------------------------------------------------------|
| Sensitivity (1W/1M) | 90dB                                                          |
| Nominal Resistance  | 1.3kΩ/667Ω/333Ω/167Ω (100V)<br>1.3kΩ/667Ω/333Ω/167Ω/83Ω (70V) |
| Rated Power         | 60W                                                           |
| Power Tap           | 7.5W/15W/30W/60W (100V)<br>3.75W/7.5W/15W/30W/60W (70V)       |
| SPL                 | 107dB                                                         |
| Size                | Ф267 x 162mm                                                  |
| Weight              | 3.44kg                                                        |