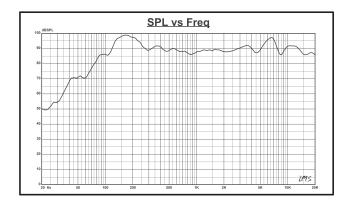

e  | 90Hz ~ 20kHz                                                  |
|---------------------|---------------------------------------------------------------|
| Sensitivity (1W/1M) | 90dB                                                          |
| Nominal Resistance  | 1.3kΩ/667Ω/333Ω/167Ω (100V)<br>1.3kΩ/667Ω/333Ω/167Ω/83Ω (70V) |
| Rated Power         | 60W                                                           |
| Power Tap           | 7.5W/15W/30W/60W (100V)<br>3.75W/7.5W/15W/30W/60W (70V)       |
| SPL                 | 107dB                                                         |
| Size                | Ф267 x 162mm                                                  |
| Weight              | 3.44kg                                                        |

## Product curve diagram