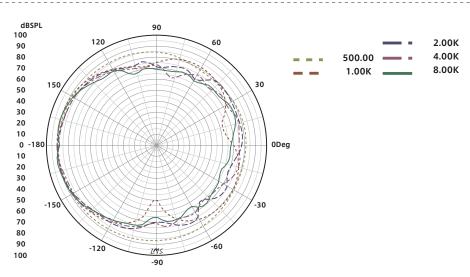

90Hz ~ 20kHz                                                  |
|---------------------|---------------------------------------------------------------|
| Sensitivity (1W/1M) | 90dB                                                          |
| Nominal Resistance  | 1.3kΩ/667Ω/333Ω/167Ω (100V)<br>1.3kΩ/667Ω/333Ω/167Ω/83Ω (70V) |
| Rated Power         | 60W                                                           |
| Power Tap           | 7.5W/15W/30W/60W (100V)<br>3.75W/7.5W/15W/30W/60W (70V)       |
| SPL                 | 107dB                                                         |
| Size                | Ф267 x 162mm                                                  |
| Weight              | 3.44kg                                                        |

## Product curve diagram