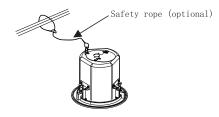

#### **MOUNTING SIDE TYPE:**

1.Cut a 240mm hole in the ceiling.

3. Remove the product mesh.

5. Reinstall the net.

2.Secure the safety rope to the rebar or bolt near the horn opening to prevent the horn from falling.

 Connect the audio signal cable, install the product on the ceiling according to the pre-opened hole, and screw to fix the tongue to the ceiling.