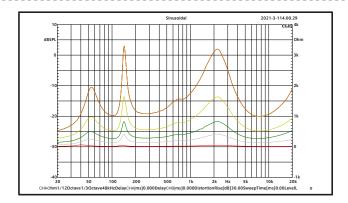

| 90Hz ~ 20kHz                                                  |
|---------------------|---------------------------------------------------------------|
| Sensitivity (1W/1M) | 90dB                                                          |
| Nominal Resistance  | 1.3kΩ/667Ω/333Ω/167Ω (100V)<br>1.3kΩ/667Ω/333Ω/167Ω/83Ω (70V) |
| Rated Power         | 60W                                                           |
| Power Tap           | 7.5W/15W/30W/60W (100V)<br>3.75W/7.5W/15W/30W/60W (70V)       |
| SPL                 | 107dB                                                         |
| Size                | Ф267 x 162mm                                                  |
| Weight              | 3.44kg                                                        |

## Product curve diagram