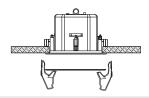

#### **MOUNTING SIDE TYPE:**

1.Cut a 240mm hole in the ceiling.

3. Remove the product mesh.

5. Reinstall the net.

2.Secure the safety rope to the rebar or bolt near the horn opening to prevent the horn from falling.

 Connect the audio signal cable, install the product on the ceiling according to the pre-opened hole, and screw to fix the tongue to the ceiling.