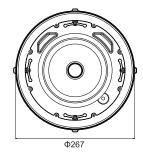

#### **OUTSIDE DRAWING**

## Technical specification

| Frequency Response  | 90Hz ~ 20kHz                                                  |
|---------------------|---------------------------------------------------------------|
| Sensitivity (1W/1M) | 90dB                                                          |
| Nominal Resistance  | 1.3kΩ/667Ω/333Ω/167Ω (100V)<br>1.3kΩ/667Ω/333Ω/167Ω/83Ω (70V) |
| Rated Power         | 60W                                                           |
| Power Tap           | 7.5W/15W/30W/60W (100V)<br>3.75W/7.5W/15W/30W/60W (70V)       |
| SPL                 | 107dB                                                         |
| Size                | Ф267 x 162mm                                                  |
| Weight              | 3.44kg                                                        |