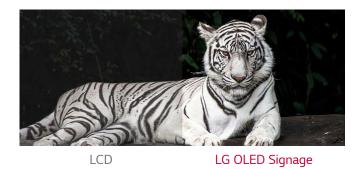

## Absolute Black

Equipped with over 8 million self-lighting pixels operating individually, LG OLED Signage reproduces absolute blacks with no light bleed and offers infinite contrast.