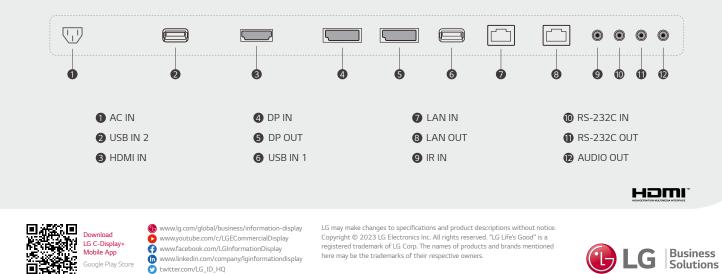

ade to the flexibility of common cables connecting the display to the signage box. These new cables are pliable enough to be easily embedded in a wall or other structures.



## Splendid Design

LG's OLED technology unlocks the new worlds of design flexibility with unbelievably lightweight and slim display. The advantages the OLED display brings are countless from the easier installation to a sleek look.



## Hide in Plain Sight

The subtle edge of the wallpaper OLED totally blends in with the wall, giving audiences the sensation that content is being played directly within the wall itself. Integrating with and adding to a luxurious interior design, the wallpaper OLED is an effective method for delivering advertisements and information.

\* All images are for illustrative purposes only.



# CONNECTIVITY