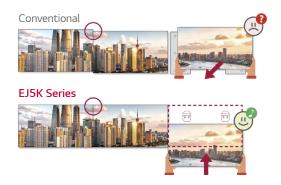

## Wall Fixers Optimized for Simple Tiling

The overall installation process of the wallpaper OLED has gotten much easier. Once the dedicated wall fixers are driven into a wall, a display can be easily hung on them. Video wall tiling has become more convenient, thanks to its front installation feature, which departs from the conventional sidesliding method.