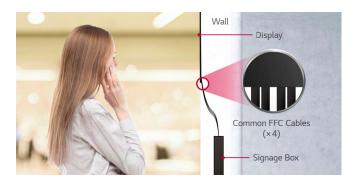

# Enhanced Flexibility of Cables

As a result of in-depth consideration of usage scenarios, improvements have been made to the flexibility of common cables connecting the display to the signage box. These new cables are pliable enough to be easily embedded in a wall or other structures.