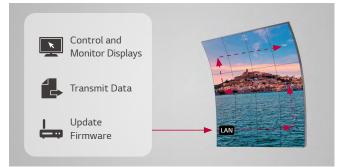

## LAN Daisy Chain Management

A LAN daisy chain is supported, allowing you to execute commands to control and monitor the displays and even update their firmware.