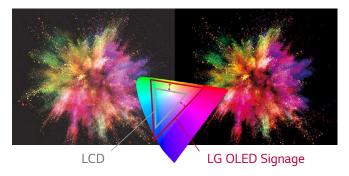

## **Rich Color**

LG OLED Signage provides richness in all colors, bringing colors to life with great accuracy and vividness.