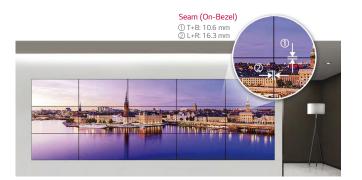

## N×N Expandable Screen Size

By tiling up displays horizontally and vertically, the screen size can be as large as users want. Expansive, large screens are more effective at moving viewers by providing an incredibly immersive viewing experience.

## Wall Fixers Optimized for Simple Tiling

The overall installation process of the wallpaper OLED has gotten much easier. Once the dedicated wall fixers are driven into a wall, a display can be easily hung on them. Video wall tiling has become more convenient, thanks to its front installation feature, which departs from the conventional sidesliding method.