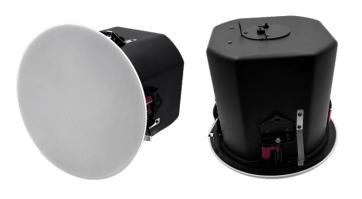

#### **OUTSIDE DRAWING**

#### **MOUNTING SIDE TYPE:**

1.Cut a 290mm hole in the ceiling.

3. Remove the product mesh.

5. Reinstall the net.

2.Secure the safety rope to the rebar or bolt near the horn opening to prevent the horn from falling.

4. Connect the audio signal cable, install the product on the ceiling according to the pre-opened hole, and screw to fix the tongue to the ceiling.