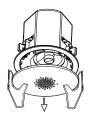

#### **OUTSIDE DRAWING**

#### **MOUNTING SIDE TYPE:**

1.Cut a 290mm hole in the ceiling.

3. Remove the product mesh.

5. Reinstall the net.

2.Secure the safety rope to the rebar or bolt near the horn opening to prevent the horn from falling.

4. Connect the audio signal cable, install the product on the ceiling according to the pre-opened hole, and screw to fix the tongue to the ceiling.