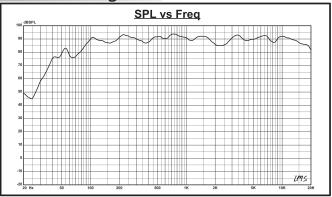

al specification

| Frequency Response  | 80Hz ~ 20kHz                                              |
|---------------------|-----------------------------------------------------------|
| Sensitivity (1W/1M) | 90dB                                                      |
| Nominal Resistance  | 1ΚΩ/500Ω/250Ω/125Ω (100V)<br>1ΚΩ/500Ω/250Ω/125Ω/67Ω (70V) |
| Rated Power         | 80W                                                       |
| Power Tap           | 10W/20W/40W/80W (100V)<br>5W/10W/20W/40W/80W (70V)        |
| SPL                 | 109dB                                                     |
| Size                | Ф320*245mm                                                |
| Weight              | 5.4kg                                                     |

# Product curve diagram