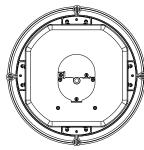

#### **MOUNTING SIDE TYPE:**

1.Cut a 290mm hole in the ceiling.

3. Remove the product mesh.

5. Reinstall the net.

2.Secure the safety rope to the rebar or bolt near the horn opening to prevent the horn from falling.

4. Connect the audio signal cable, install the product on the ceiling according to the pre-opened hole, and screw to fix the tongue to the ceiling.