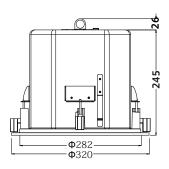

#### Technical specification

| Frequency Response  | 80Hz ~ 20kHz                                              |
|---------------------|-----------------------------------------------------------|
| Sensitivity (1W/1M) | 90dB                                                      |
| Nominal Resistance  | 1ΚΩ/500Ω/250Ω/125Ω (100V)<br>1ΚΩ/500Ω/250Ω/125Ω/67Ω (70V) |
| Rated Power         | 80W                                                       |
| Power Tap           | 10W/20W/40W/80W (100V)<br>5W/10W/20W/40W/80W (70V)        |
| SPL                 | 109dB                                                     |
| Size                | Ф320*245mm                                                |
| Weight              | 5.4kg                                                     |