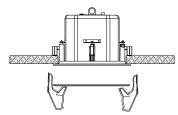

#### **MOUNTING SIDE TYPE:**

1.Cut a 290mm hole in the ceiling.

3. Remove the product mesh.

5. Reinstall the net.

2.Secure the safety rope to the rebar or bolt near the horn opening to prevent the horn from falling.

4. Connect the audio signal cable, install the product on the ceiling according to the pre-opened hole, and screw to fix the tongue to the ceiling.