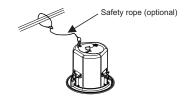

#### **MOUNTING SIDE TYPE:**

1.Cut a 290mm hole in the ceiling.

3. Remove the product mesh.

5. Reinstall the net.

2.Secure the safety rope to the rebar or bolt near the horn opening to prevent the horn from falling.