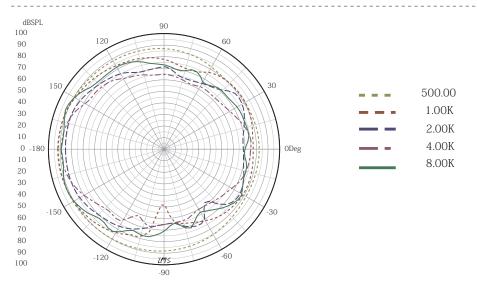

pecification

| Frequency Response  | 80Hz ~ 20kHz                                              |
|---------------------|-----------------------------------------------------------|
| Sensitivity (1W/1M) | 90dB                                                      |
| Nominal Resistance  | 1ΚΩ/500Ω/250Ω/125Ω (100V)<br>1ΚΩ/500Ω/250Ω/125Ω/67Ω (70V) |
| Rated Power         | 80W                                                       |
| Power Tap           | 10W/20W/40W/80W (100V)<br>5W/10W/20W/40W/80W (70V)        |
| SPL                 | 109dB                                                     |
| Size                | Ф320*245mm                                                |
| Weight              | 5.4kg                                                     |

# Product curve diagram