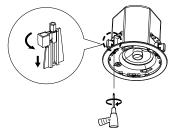

#### **MOUNTING SIDE TYPE:**

1.Cut a 290mm hole in the ceiling.

3. Remove the product mesh.

5. Reinstall the net.

2.Secure the safety rope to the rebar or bolt near the horn opening to prevent the horn from falling.

### Ceiling Speaker