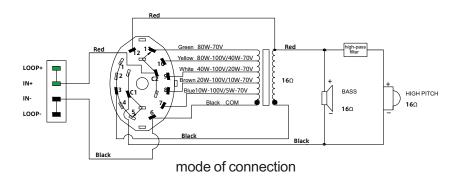

revent the horn from falling.



4. Connect the audio signal cable, install the product on the ceiling according to the pre-opened hole, and screw to fix the tongue to the ceiling.





### Ceiling Speaker

# **OPERATING MANUAL**



(Appearance is for reference only, see the physical)

Manufacturer: Guangzhou Ruifeng Digital Technology Co., LTD Address: No. 10, Shiliou Section, Lian Road, Shiliou Town, Panyu District, Guangzhou City

#### TOP SUCTION SPEAKER SYSTEM

### Series application

A place in a store, department store, school, office, hotel, restaurant

#### **Product features**

Extraordinary speech and music reproduction effects

High strength material housing

Simple and convenient power setting

Convenient installation, flexible assembly

Meet CE standard

# Schematic diagram



#### Technical specification

| Frequency Response  | 80Hz ~ 20kHz                                              |
|---------------------|-----------------------------------------------------------|
| Sensitivity (1W/1M) | 90dB                                                      |
| Nominal Resistance  | 1ΚΩ/500Ω/250Ω/125Ω (100V)<br>1ΚΩ/500Ω/250Ω/125Ω/67Ω (70V) |
| Rated Power         | 80W                                                       |
| Power Tap           | 10W/20W/40W/80W (100V)<br>5W/10W/20W/40W/80W (70V)        |
| SPL                 | 109dB                                                     |
| Size                | Ф320*245mm                                                |
| Weight              | 5.4kg                                                     |

# Product c