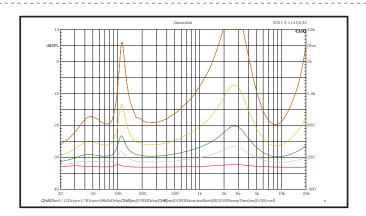

specification

| Frequency Response  | 80Hz ~ 20kHz                                              |
|---------------------|-----------------------------------------------------------|
| Sensitivity (1W/1M) | 90dB                                                      |
| Nominal Resistance  | 1ΚΩ/500Ω/250Ω/125Ω (100V)<br>1ΚΩ/500Ω/250Ω/125Ω/67Ω (70V) |
| Rated Power         | 80W                                                       |
| Power Tap           | 10W/20W/40W/80W (100V)<br>5W/10W/20W/40W/80W (70V)        |
| SPL                 | 109dB                                                     |
| Size                | Ф320*245mm                                                |
| Weight              | 5.4kg                                                     |

# Product curve diagram